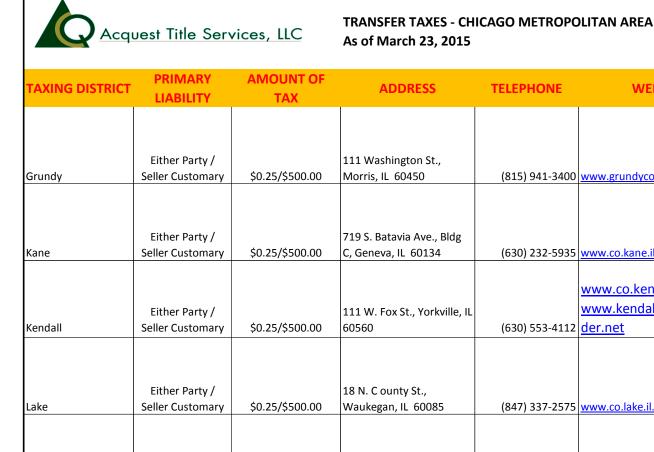

COMMENTS

\* Use state PTAX-203 form online:

|         |                  |                 |                                   |                |                            | www.revenue.state.il.us/LocalGovern |
|---------|------------------|-----------------|-----------------------------------|----------------|----------------------------|-------------------------------------|
|         | Either Party /   |                 | 111 Washington St.,               |                |                            | ment/PropertyTax.reit.htm           |
| Grundy  | Seller Customary | \$0.25/\$500.00 | Morris, IL 60450                  | (815) 941-3400 | www.grundyco.org           |                                     |
|         |                  |                 |                                   | · · ·          |                            | * Use state PTAX-203 form online:   |
|         |                  |                 |                                   |                |                            | www.revenue.state.il.us/LocalGovern |
|         |                  |                 |                                   |                |                            | ment/PropertyTax.reit.htm           |
|         | Either Party /   |                 | 719 S. Batavia Ave., Bldg         |                |                            |                                     |
| Kane    | Seller Customary | \$0.25/\$500.00 | C, Geneva, IL 60134               | (630) 232-5935 | www.co.kane.il.us          |                                     |
|         |                  |                 |                                   |                |                            | * Use state PTAX-203 form online:   |
|         |                  |                 |                                   |                | www.co.kendall.il.us OR    | www.revenue.state.il.us/LocalGovern |
|         | Either Party /   |                 | 111 W. Fox St., Yorkville, IL     |                | www.kendallcountyrecor     | ment/PropertyTax.reit.htm           |
| Kendall | Seller Customary | \$0.25/\$500.00 | 60560                             | (630) 553-4112 | der.net                    |                                     |
|         |                  |                 |                                   |                |                            | * Use state PTAX-203 form online:   |
|         |                  |                 |                                   |                |                            | www.revenue.state.il.us/LocalGovern |
|         |                  |                 |                                   |                |                            | ment/PropertyTax.reit.htm           |
|         | Either Party /   |                 | 18 N. C ounty St.,                |                |                            |                                     |
| Lake    | Seller Customary | \$0.25/\$500.00 | Waukegan, IL 60085                | (847) 337-2575 | www.co.lake.il.us          |                                     |
|         |                  |                 |                                   |                |                            | * Use state PTAX-203 form online:   |
|         |                  |                 |                                   |                |                            | www.revenue.state.il.us/LocalGovern |
|         |                  |                 |                                   |                |                            | ment/PropertyTax.reit.htm           |
|         | Either Party /   |                 | 2200 N. Seminary Ave.,            | (              |                            |                                     |
| McHenry | Seller Customary | \$0.25/\$500.00 | Woodstock, iL 60098               | (815) 334-4110 | www.co.mchenry.il.us       |                                     |
|         |                  |                 |                                   |                |                            | * Use state PTAX-203 form online:   |
|         |                  |                 |                                   |                |                            | www.revenue.state.il.us/LocalGovern |
|         | Eithar Darty /   |                 | 224 Main St. Dearia II            |                |                            | ment/PropertyTax.reit.htm           |
| Deerie  | Either Party /   |                 | 324 Main St., Peoria, IL<br>61602 | (200) 672 6000 |                            |                                     |
| Peoria  | Seller Customary | \$0.25/\$500.00 | 01002                             | (309) 072-0090 | www.co.peoria.il.us        | * Use state PTAX-203 form online:   |
|         |                  |                 |                                   |                |                            |                                     |
|         |                  |                 |                                   |                |                            | www.revenue.state.il.us/LocalGovern |
|         | Either Party /   |                 | 58 E. Clinton, #110, Joliet,      |                |                            | ment/PropertyTax.reit.htm           |
| Will    | Seller Customary | \$0.25/\$500.00 | IL 60432                          | (815) 740-4637 | www.willcountyillinois.com |                                     |